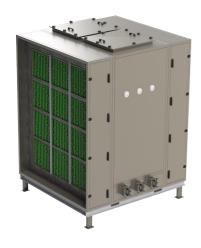

## **PROCARB VDBS**

- Stainless steel internal construction with full face or parallel media bed arrangement
- Up to 3 bed arrangement for targetting multiple gases
- Predicted removal efficiency and lifetime by Camfil's proprietary software
- Contact time 1 2 seconds, air flows 1000 - 28,000 m3/h
- Optional prefilter, final filter, and fan sections
- Double skin for internal temperature control